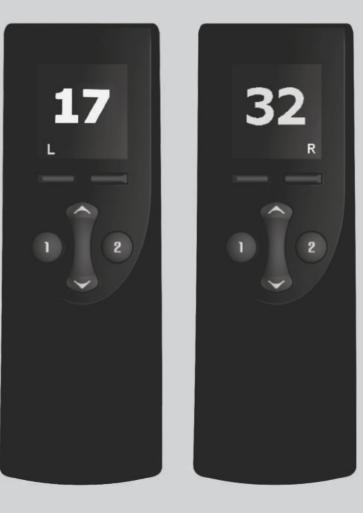

#### Two wireless remotes

- · Air control unit can have two remotes connected
- Remote will function for selected side until user makes a change

### Side of the bed

- · Select side of bed for function
- Pump can utilize two remotes
- Remote will function for selected side until user makes a change

\*Side of the bed is based on laying in bed on your back.