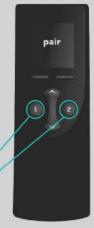

# Connection

- · Remotes will work out of the box
- Pump will accept connection for one minute after power up
- Press the 1 and 2 buttons at the same time for 3 seconds to enter pairing mode
- Pair will display, then counts down from 30 to 0
- If power is lost, remotes will connect automatically when power is restored

Press both 3 seconds