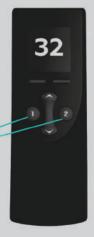

### Side of the bed

- · Select side of bed for function
- Pump can utilize two remotes
- Remote will function for selected side until user makes a change

\*Side of the bed is based on laying in bed on your back.