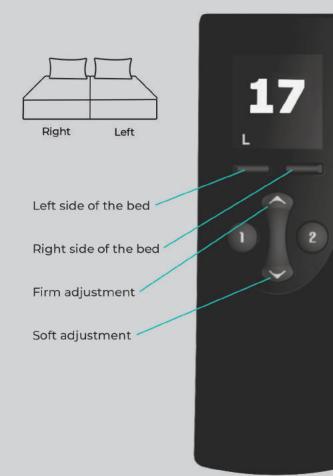

### Side of the bed

- · Select side of bed for function
- Pump can utilize two remotes
- Remote will function for selected side until user makes a change

\*Side of the bed is based on laying in bed on your back.

# Operation

- First press turns on remote / LCD
- Select Firm or Soft
- Firm = pump inflates chamber
- Soft = pump deflates chamber
- Press or "press and hold", display will show changing value
- Once stopped, adjustment will be made after two seconds
- · While adjusting, arrow will flash
- Cancel any operation by pressing any key