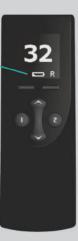

# Simultaneous use

 If adjustment is being made on one side, the other side will wait until completion

In this case, the bed is currently adjusting on the left side. Right side has made a request, and it will begin once left side has completed.