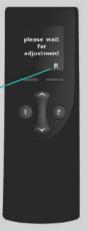

# Simultaneous use

 If adjustment is being made on one side, the other side will wait until completion

In this case, the bed is currently adjusting on the left side. Right side has made a request, and it will begin once left side has completed.